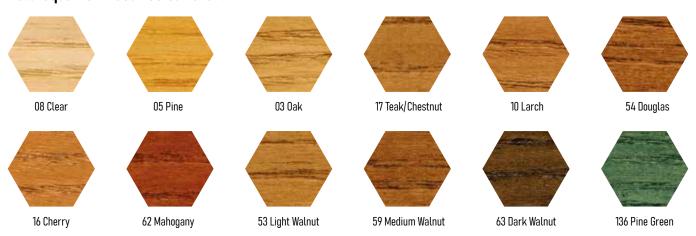

## **Garden Furniture Oil Colour chart**

2

4130

03 Oak

16 Cherry

53 Light Walnut

59 Medium Walnut

10 Larch

63 Dark Walnut

54 Douglas

62 Mahogany

58 Rosewood

136 Green Pine

www.bormawachs.com

Restauro - Restoration - Restaurierung Материалы для реставрации

Ritocco e stucchi - Touch-Up and Fillers - Retusche und Kitte Ремонт покрытий