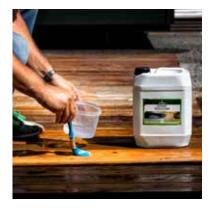

## Intensive Wood Cleaner - Gel Naturaqua extra strong wood cleaner

An intensive wood cleaner that removes stubborn dirt and previous treatments with an oil or alkyd base. It is also particularly useful to degrease exotic wood particularly rich in oils and extracts. In this case, you are recommended to dilute the product with water 1:1. Wet the surface with plenty of water before treatment to aid penetration.

### Recommendations for application:

Due to the high concentration of organic substances, Extra Strong Wood Cleaner can change the natural colour of the wood, making it darker. To restore the original colour of the wood follow the process with an application of Borma Exterior Wood Cleaner.