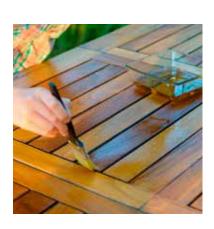

# HOW TO GET A DECORATIVE EFFECT ON DECKS AND TERRACES FINISHED WITH BORMA WACHS OIL

## Wood Oil TEAK OIL

An oil-based product, ready for use, suitable for all wooden surfaces, both interior and exterior. It makes the surface water-repellent and gives the surface a pleasantly natural appearance. Also suitable for dipping. Protects against atmospheric and biological agents and enhances the natural beauty of the wood. Clear or pigmented, it does not flake and does not require sanding.

### Recommendations for application:

It can be used alone as a periodic treatment of surfaces or as a coloured base before finishing with a transparent oil (e.g. Decking Oil HD - Danish Oil).

# Danish Oil DECKING OIL HD

A highly decorative special oil mixture with low environmental impact. Odour-free and with high breathability, it protects every type of wood. It is characterised by rapid drying and its special UV filters and preservatives make it perfect for exterior use. Formaldehyde-free and available in 6 shades (see Colour Chart) plus Clear.

### Recommendations for application:

Recommended as a transparent finish, it can be applied over various coloured products including Holz Lasur, Holzwachs Lasur 3IN1and Teak Oil to increase its protection coefficient.