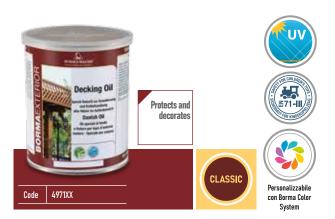

# Danish Oil DECKING OIL HD

A highly decorative special oil mixture with low environmental impact. Odour-free and with high breathability, it protects every type of wood. It is characterised by rapid drying and its special UV filters and preservatives make it perfect for exterior use. Formaldehyde-free and available in 6 shades (see Colour Chart) plus Clear.

### Recommendations for application:

Recommended as a transparent finish, it can be applied over various coloured products including Holz Lasur, Holzwachs Lasur 3IN1and Teak Oil to increase its protection coefficient.