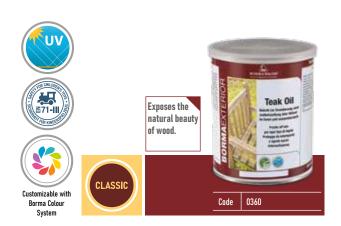

## Wood Oil TEAK OIL

An oil-based product, ready for use, suitable for all wooden surfaces, both interior and exterior. It makes the surface water-repellent and gives the surface a pleasantly natural appearance. Also suitable for dipping. Protects against atmospheric and biological agents and enhances the natural beauty of the wood. Clear or pigmented, it does not flake and does not require sanding.

### Recommendations for application:

It can be used alone as a periodic treatment of surfaces or as a coloured base before finishing with a transparent oil (e.g. Decking Oil HD - Danish Oil).