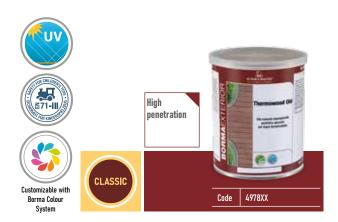

# Finishes for Thermo-Treated Wood THERMOWOOD OIL

Thermo-treated wood is very dense and compact which often prevents proper adhesion of conventional finishing products. Thermowood Oil is formulated specifically for deep penetration and therefore to be well-absorbed also by difficult surfaces with minimum wetting. Enriched with UV filters and protective additives it creates a protective film resistant to wear. It is ideal for all manufactured pieces in heat-treated wood including floors, terraces and decks. Available in 4 colours with a natural effect, plus clear. Application of at least two coats is recommended.

### Recommendations for application:

The product is ready for use, but in the event of particularly dense/compact surfaces, the first coat of Thermowood Oil can be diluted at 50% with Solvoil O6, Slow Drying Solvent. Subsequent coats should not be diluted.

| Rimuovere ogni traccia di oli, grassi, sporco, polveri, finiture precedenti |                        |  |                                                                             |  |  |
|-----------------------------------------------------------------------------|------------------------|--|-----------------------------------------------------------------------------|--|--|
| 1                                                                           | 4978 Thermowood Oil    |  | Drying time: 8-12h<br>Sanding: not necessary<br>Approx. yield: 20-24 m²/Lt. |  |  |
| 2                                                                           | 4978<br>Thermowood Oil |  | Drying time: 24h<br>Approx. yield: 20-24 m²/Lt.                             |  |  |

# Thermowood Oil Colour chart