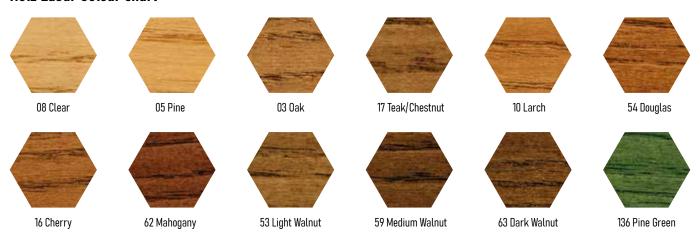

## **Garden Furniture Oil Colour chart**

2

4130

03 Oak

16 Cherry

53 Light Walnut

59 Medium Walnut

10 Larch

63 Dark Walnut

54 Douglas

62 Mahogany

58 Rosewood

136 Green Pine

www.bormawachs.com

Restauro - Restoration - Restaurierung Материалы для реставрации

Ritocco e stucchi - Touch-Up and Fillers - Retusche und Kitte Ремонт покрытий