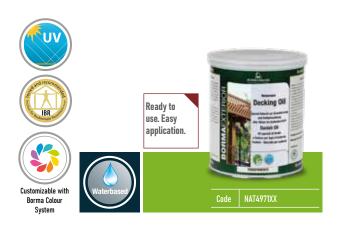

# WATERBORNE OIL FOR WOODEN TERRACES AND DECKS

Naturaqua Decking Oil

Page 20/21

# Waterbased Oil NATURAQUA DECKING OIL

Naturaqua Decking Oil is a blend of emulsified oils in water reinforced with resins to treat wood intended for outdoor environments. Supplied ready for use, over time, it can deteriorate but does not flake and is easily revitalised. It is easy to apply and has excellent penetration. Produced with the highest quality raw materials and enriched with special UV filters, it guarantees excellent protection against atmospheric agents. Especially for exterior wood. Available in 6 shades (see Colour Chart) plus Transparent/Clear.