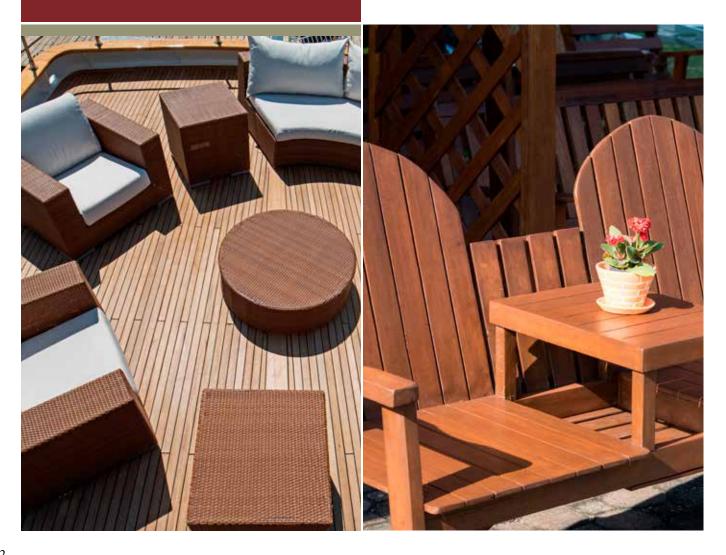

# Targeted protection

The products suggestions and advices on making the beauty of terraces, flooring and wooden garden furniture last as much as possible.

In the outdoor areas Borma Wachs aims at guaranteeing the necessary protection of the wooden surfaces, maintaining the same special attention to such natural raw materials as oils and waxes. The oils, stains and finishes are proposed in different colors and formulation variants in order to satisfy every need and guarantee lasting protection.

# Outdoor finishes for garden furniture GARDEN FURNITURE OIL

An odorless finish based on oils, waxes and natural resins. Water repellent, transpiring, excellent impregnation and consequent protection from atmospheric agents, no exfoliation phenomena. Contains UV filters and additives functional to ensure a good protection of the garden furniture. Over time it is subject to natural degradation. In order to renew the protection it is sufficient to apply a new coat of oil on a dry and clean surface, without the need for preliminary sanding. Semi-gloss decorative effect.