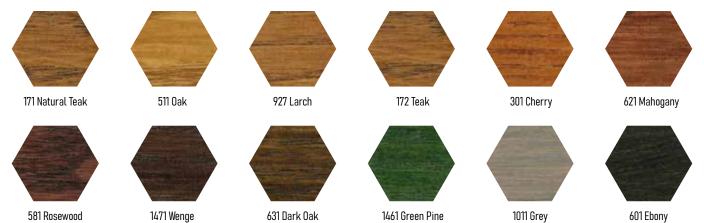

# **Teak Oil Colour chart**

511 Oak

301 Cherry

621 Mahogany

581 Rosewood

1471 Wenge

631 Dark Oak

1461 Green Pine