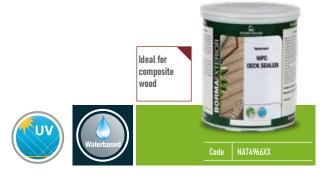

# WATERBORNE OIL FOR WPC TERRACES AND DECKS

Naturaqua WPC Deck Sealer

Page 22/23

# Waterbased Oil NATURAQUA WPC DECK SEALER

Treatment based on oils, waxes and natural resins dispersed in water, created for the protection of composite materials, such as WPC, precompressed wood etc. Quick to dry, it is strongly water- and oil-repellent, allowing to avoid the formation of unpleasant and persistent stains caused by the absorption of oily substances and dirt. Enriched with UV filters, it penetrates deeply and guarantees a great adhesion and protection of the treated surfaces. When dry, it permits to create a pleasant natural effect without changing the WPC tone

# Recommendations for application:

Apply evenly by brush or roller.

# Oil finishes for Terraces and Decks WATERBASED OIL Naturaqua WPC Deck Sealer

| Remove all t | races of oils, greases, dirt, dust, previous finishes |                                                                                                                      |
|--------------|-------------------------------------------------------|----------------------------------------------------------------------------------------------------------------------|
| 1            | NAT4966XX<br>Naturaqua WPC Deck Sealer                | <ul> <li>Overcoatable: 2-4 h at 20°C</li> <li>Sanding: not necessary</li> <li>Approx. yield: 12-16 m²/Lt.</li> </ul> |
| 2            | NAT4966XX<br>Naturaqua WPC Deck Sealer                | <ul> <li>Final drying time: 6-12 h at 20°C</li> <li>Approx. yield: 14-18 m²/Lt.</li> </ul>                           |